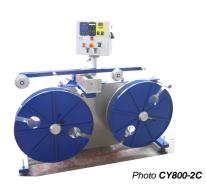

Dual Coilers model CY800-2C
With constant tension – strong capacity
Ø max reel 800 mm

> Application : winding of copper coated tube with bending of the tube.