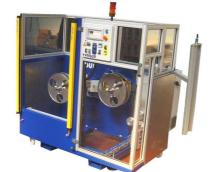

### Dual Coilers with peripheral rotation

With option detection full reels

And control of the temperature of the product

Ø max reel 600 mm

> Application : winding of a pharmaceutical product on protective film