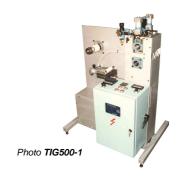

#### Coiler for PVC tubular film model TIG500-1

With pullet and cutter

Rolling-up on expensible chuck

Reel max diam 500 mm - width 200 mm

Applications : rolling-up of cast film and tubular film

Photo CY400-2A