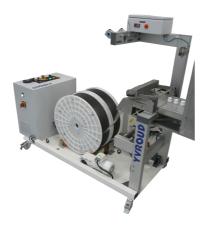

## Dual Coilers model CY400-2 A Automatic change of reel

Length measure and cutter options
Ø max reel 400 mm

> Applications: **Winding of crowns of weak length with frequent change** – winding of silicone tube